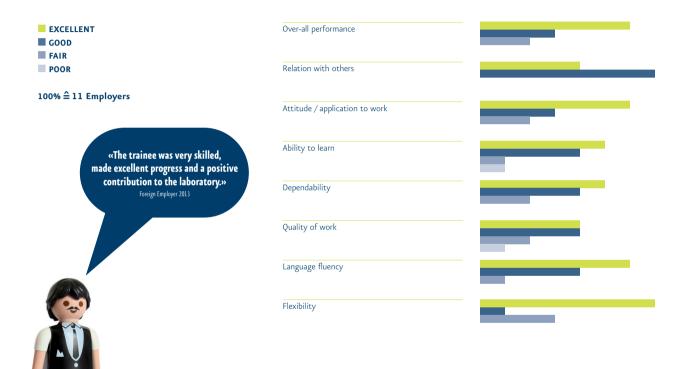

#### SWISS EMPLOYERS EVALUATE FOREIGN STUDENTS

EXCELLENT

GOOD

FAIR POOR

«The trainee has provided high quality work. He was flexible and open for taking over different tasks and was a very welcome addition to our team.»

Swiss Employer 2013

Over-all performance

Relation with others

Attitude / application to work

Ability to learn

Dependability

Quality of work

Language fluency

Flexibility

General impression of the IAESTE program

General impression of IAESTE Switzerland

Willing to participate again next year **YES NO** 