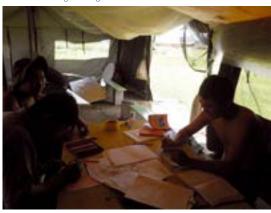

#### GEOLOGICAL FIELD MAPPING IN MONGOLIA

Susannah Sundman from Switzerland, outgoing IAESTE intern at Mongolian University of Science and Technology, Ulan Bator, Mongolia

I would not say that Mongolia pushed me to my limits, but it was definitely an experience of recognizing and accepting boundaries. As a fiercely independent woman it was a new experience for me to have to ask for help in a foreign country. Due to the lack of the group's English skills, communication was a beautiful dance around the language barriers. But I always felt that people cared for my well-being and that they were happy to have me.

Susannah with her Mongolian colleagues

A new experience: cartographic work in a tent

«The internship was both, great human and professional experience. I was given a unique opportunity to discover and open up my mind to new cultures.»